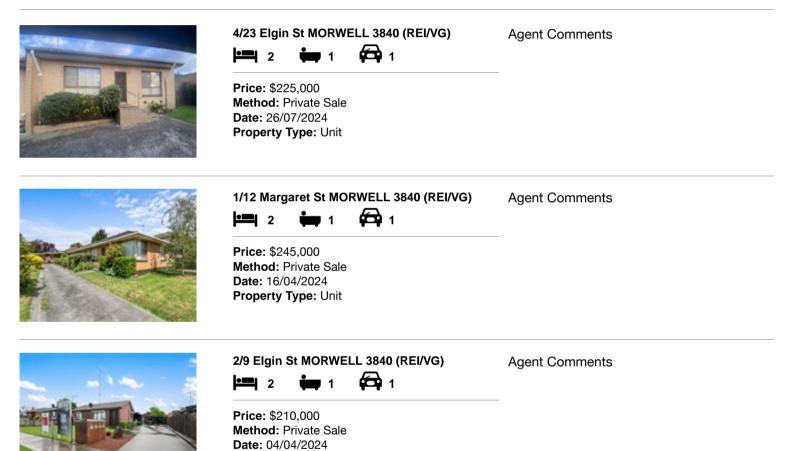

| Ade | dress of comparable property  | Price     | Date of sale |
|-----|-------------------------------|-----------|--------------|
| 1   | 4/23 Elgin St MORWELL 3840    | \$225,000 | 26/07/2024   |
| 2   | 1/12 Margaret St MORWELL 3840 | \$245,000 | 16/04/2024   |
| 3   | 2/9 Elgin St MORWELL 3840     | \$210,000 | 04/04/2024   |